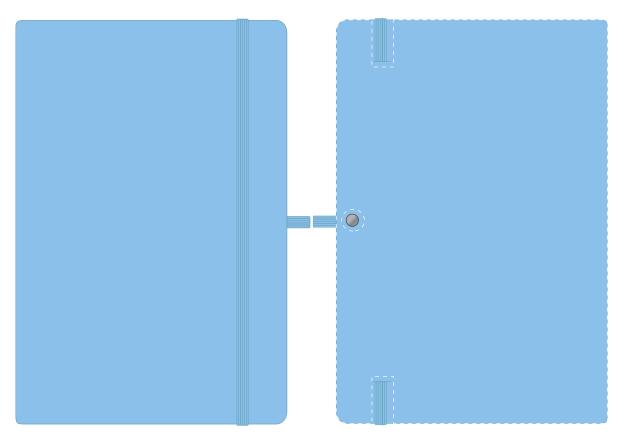

## **PANTONE REFERENCE(S)**

Full Colour (Edge to Edge)

ARTWORK SCALE 50%

ARTWORK SCALE 50%

The dashed line is to demonstrate print area and will not appear on your printed item